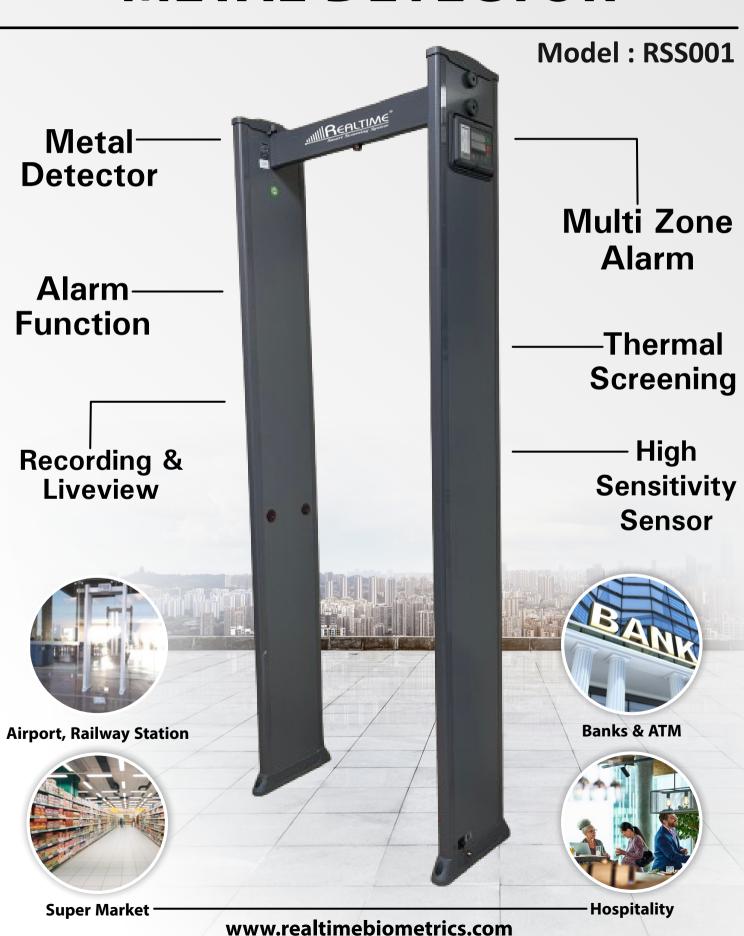

# REALTIME DOOR FRAME METAL DETECTOR

## Model: RSS001

### **Door Frame Metal Detector**

- Micro Processor Based
- Alarm & Pass Counter
- Infrared Sensors based
- Detects all types of ferrous & non ferrous metals
- Good audible sound
- Rugged, aesthetic design for easy and quick assembly

#### **Specification**

Stable performance, 1 Zone

Sound and Light Alarm

Sensitivity 0-400

#### **Characteristic & Function**

LED light bars on both door panels and on the Top of control unit gives alarm corresponding to the height or human body

12 Pinpoint zones to precisely identify multiple target locations

from head to toe.

Auto Set, Micro Controller Based

Operational Frequency can adjusted Manually or automatically

Sensitivity setting of individual zone./All zones.

Sensitivity Level 0-400

Automatically count passengers and alarm up to 99999

Keypad for Program setting

Detect all type of Metals

Audio / Visual indications for metal detection.

Harmless to human body (Heart Pacemaker, Pregnant Women,

Magnetic Floppy, Recording Tape etc.

#### **Optional Accessories:**

Provision for Inbuilt Battery Backup Facility

Provision for In/Out/Net Counter.

Airport & Railway Station | Banks & ATM | Super Market | Hospitality | Education Institute